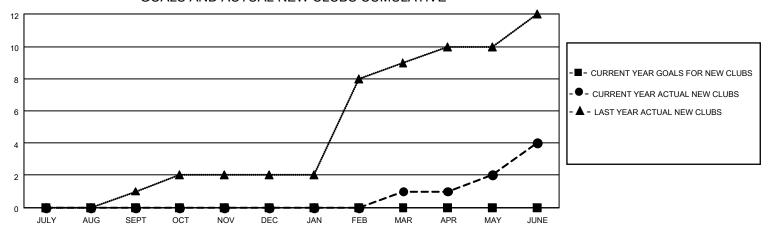

#### GOALS AND ACTUAL NEW CLUBS CUMULATIVE

## District 301 E

| Clubs RESULTS FOR 2022-2023 |   |   |    | Members RESULTS FOR 2022-2023 |   |     |       |
|-----------------------------|---|---|----|-------------------------------|---|-----|-------|
|                             |   |   |    |                               |   |     |       |
| JULY/AUG/SEPT               | 0 | 0 | 0  | JULY/AUG/SEPT                 | 0 | 134 | 68    |
| OCT/NOV/DEC                 | 0 | 0 | 24 | OCT/NOV/DEC                   | 0 | 56  | 1,107 |
| JAN/FEB/MAR                 | 0 | 1 | 3  | JAN/FEB/MAR                   | 0 | 296 | 149   |
| APR/MAY/JUNE                | 0 | 3 | 11 | APR/MAY/JUNE                  | 0 | 243 | 389   |