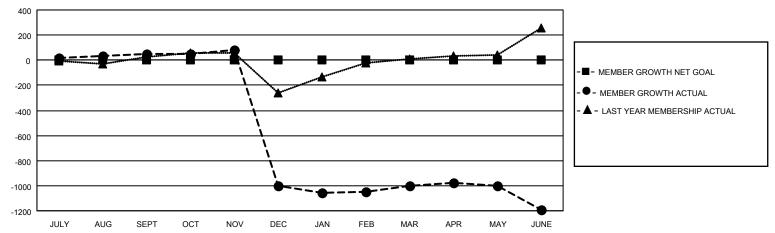

#### GOALS AND ACTUAL MEMBERS CUMULATIVE

| DROPPED CLUBS: 38 |       | 37 CLUBS OF 75 ADDED 1 OR<br>MORE NEW MEMBERS | GENDER DISTRIBUTION                 |              |  |
|-------------------|-------|-----------------------------------------------|-------------------------------------|--------------|--|
|                   |       | MORE NEW MEMBERS                              | MALE                                | 984 (52.59%) |  |
|                   |       |                                               | FEMALE                              | 888 (47.46%) |  |
| DROPPED MEMBERS   |       |                                               | NON BINARY 0 (0.00%)                |              |  |
|                   |       |                                               | PREFER NOT TO ANSWER -1 (-0.05%)    |              |  |
| DECEASED          | 9     |                                               |                                     |              |  |
| CLUB CANCELLED    | 1,370 | CLICK HERE FOR CUMULATIVE                     | TOTAL FAMILY UNIT MEMBERS 747       |              |  |
| OTHER             | 334   | MEMBERSHIP DATA                               |                                     |              |  |
| TOTAL             | 1,713 |                                               | FAMILY MEMBERS PAYING HALF DUES 439 |              |  |
|                   |       |                                               |                                     |              |  |

## District 301 E

| Clubs RESULTS FOR 2022-2023 |   |   |    | Members RESULTS FOR 2022-2023 |   |     |       |
|-----------------------------|---|---|----|-------------------------------|---|-----|-------|
|                             |   |   |    |                               |   |     |       |
| JULY/AUG/SEPT               | 0 | 0 | 0  | JULY/AUG/SEPT                 | 0 | 134 | 68    |
| OCT/NOV/DEC                 | 0 | 0 | 24 | OCT/NOV/DEC                   | 0 | 56  | 1,107 |
| JAN/FEB/MAR                 | 0 | 1 | 3  | JAN/FEB/MAR                   | 0 | 296 | 149   |
| APR/MAY/JUNE                | 0 | 3 | 11 | APR/MAY/JUNE                  | 0 | 243 | 389   |